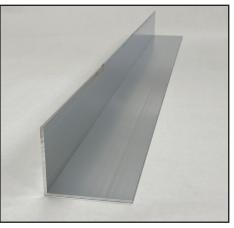

## **ANGLES**

| QTY | DESCRIPTION                     |
|-----|---------------------------------|
| 2   | 3" x 3" x 32.5" ALUMINUM ANGLES |