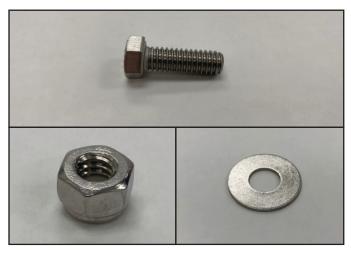

## STAINLESS STEEL THRU-BOLT / NUT / WASHER

| QTY | DESCRIPTION                                 |
|-----|---------------------------------------------|
| 24  | 3/8" Ø x 1" STAINLESS STEEL THRU-BOLT       |
| 24  | 3/8" STAINLESS STEEL LOCK NUT               |
| 48  | 1" OD x 3/8" ID STAINLESS STEEL FLAT WASHER |