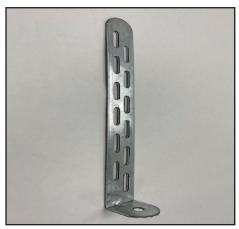

## **TIE-DOWN CLIPS**

| QTY | DESCRIPTION              |
|-----|--------------------------|
| 4   | 10" STEEL TIE-DOWN CLIPS |