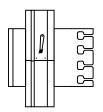

**RSCT** 

**RSCTZ** 

**RSCTD** 

**RSCTZD** 

#### OPTIONS

AVAILABLE WITH DAMPER (MODEL RSCTDXX) AVAILABLE WITH SCOOP (MODEL RSCTZXX) AVAILABLE WITH SCOOP & DAMPER (MODEL RSCTZDXX) CUSTOM SIZES AVAILABLE.

| JOB NAME:                                                                        |
|----------------------------------------------------------------------------------|
| LOCATION:                                                                        |
| ARCHITECT:                                                                       |
| ENGINEER:                                                                        |
| CONTRACTOR:                                                                      |
| CONTACT MIAMI TECH INC. FOR ADDITIONAL INFORMATION OR WITH SPECIAL REQUIREMENTS. |
| 3611 NW 74TH ST<br>MIAMI. FI 33147                                               |