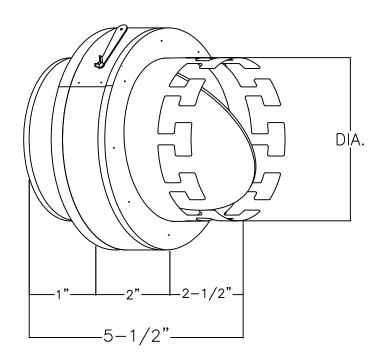

### **RSCT**

RING SEAL COLLAR WITH TAB PRODUCT SPECIFICATIONS

# STANDARD CONSTRUCTION BODY:

4"-10" 28 GAUGE 12"-20" 26 GAUGE ASTM A-653 HOT-DIPPED GALVANIZED STEEL

### **FEATURES**

BODY MECHANICALLY FASTENED TOGETHER TO ENSURE A RIGID ASSEMBLY.