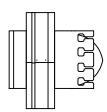

**RSCT** 

**RSCTZ** 

**RSCTD** 

**RSCTZD** 

#### OPTIONS

AVAILABLE WITH DAMPER (MODEL RSCTDXX) AVAILABLE WITH SCOOP (MODEL RSCTZXX) AVAILABLE WITH SCOOP & DAMPER (MODEL RSCTZDXX) CUSTOM SIZES AVAILABLE.

| JOB NAME:                                                                        |
|----------------------------------------------------------------------------------|
| LOCATION:                                                                        |
| ARCHITECT:                                                                       |
| ENGINEER:                                                                        |
| CONTRACTOR:                                                                      |
| CONTACT MIAMI TECH INC. FOR ADDITIONAL INFORMATION OR WITH SPECIAL REQUIREMENTS. |
| 3611 NW 74TH ST<br>MIAMI. FI 33147                                               |