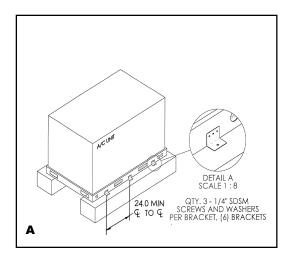

| Roof Top Unit                   | Carrier                                                                                                                                                                                          | Bryant                                                                                                                                                                      | Number of Kits |
|---------------------------------|--------------------------------------------------------------------------------------------------------------------------------------------------------------------------------------------------|-----------------------------------------------------------------------------------------------------------------------------------------------------------------------------|----------------|
| <b>Chassis Identifier</b>       | Model Number and Tonnage                                                                                                                                                                         | Model Number and Tonnage                                                                                                                                                    | Required       |
| <b>A</b><br>Chassis 1, 2, 3 & 4 | 48/50TC, 50TCQ 04 through 07, 48/50KC, 50KCQ,<br>48/50HC, 50HCQ, 48/50LC 04 through 06<br>48/50TC 08 through 14, 50TCQ 08 through 12<br>48/50HC 07 through 12, 50HCQ 07 through 09<br>48/50LC 07 | 580J/558J 04, 548J 04 through 07, 582J/559J,<br>547J, 581J/551J 04 though 06<br>580J/558J 08 through 14, 548J 08 through 12,<br>581J/551J 07 through 12, 549J 07 through 09 | 3 Kit          |
| В                               | 48/50HC 16, 50TCQ and 48/50HC 14, 50HCQ 12,                                                                                                                                                      | 580J/558J 16, 548J 14, 581J/551J 14, 549J 12                                                                                                                                |                |
| Chassis 5                       | 48/50LC 08 through 12                                                                                                                                                                            |                                                                                                                                                                             | 4 Kits         |
| C                               | 48/50TC 17 through 30, 50TCQ 17 & 24,                                                                                                                                                            | 580J/558J 17 through 30, 548J 17 through 24,                                                                                                                                |                |
| Chassis 6, 7, 8 & 9             | 48/50HC 17 through 28, 48/50LC 14 through 26                                                                                                                                                     | 581J/551J 17 through 28                                                                                                                                                     | 5 Kits         |