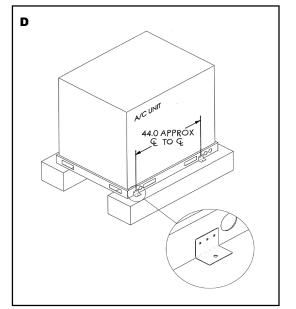

## Carrier/Bryant Condensing Units - Optional Mounting to Concrete or Stand Usage Chart and Instructions

| Roof Top Unit             | Carrier                       | Bryant                       | Number of Kits |
|---------------------------|-------------------------------|------------------------------|----------------|
| <b>Chassis Identifier</b> | Model Number and Tonnage      | Model Number and Tonnage     | Required       |
| D                         | 38AUD Size 12 through 14      | 569JD 12 through 14          |                |
| Chassis 3 & 4             | 38AUZ and 38AUQ 07 through 14 | 569JA and 575J 07 through 14 | 2 Kit          |
| E                         | 38AUD, 38AUZ, and 38AUQ 16    | 569D, 569JA, 575J 16         |                |
| Chassis 6 & 7             | 38AUD, 38AUZ, and 38AUQ 25    | 569D, 569JA, 575J 25         | 3 Kits         |