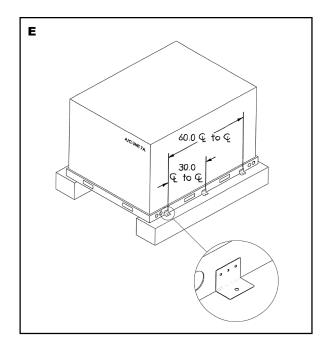

## Carrier/Bryant Condensing Units - Optional Mounting to Concrete or Stand Usage Chart and Instructions

| Roof Top Unit             | Carrier                       | Bryant                       | Number of Kits |
|---------------------------|-------------------------------|------------------------------|----------------|
| <b>Chassis Identifier</b> | Model Number and Tonnage      | Model Number and Tonnage     | Required       |
| D                         | 38AUD Size 12 through 14      | 569JD 12 through 14          |                |
| Chassis 3 & 4             | 38AUZ and 38AUQ 07 through 14 | 569JA and 575J 07 through 14 | 2 Kit          |
| E                         | 38AUD, 38AUZ, and 38AUQ 16    | 569D, 569JA, 575J 16         |                |
| Chassis 6 & 7             | 38AUD, 38AUZ, and 38AUQ 25    | 569D, 569JA, 575J 25         | 3 Kits         |