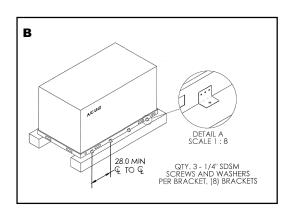

| Roof Top Unit                   | Carrier                                                                                                                                                                                          | Bryant                                                                                                                                                                      | Number of Kits |
|---------------------------------|--------------------------------------------------------------------------------------------------------------------------------------------------------------------------------------------------|-----------------------------------------------------------------------------------------------------------------------------------------------------------------------------|----------------|
| <b>Chassis Identifier</b>       | Model Number and Tonnage                                                                                                                                                                         | Model Number and Tonnage                                                                                                                                                    | Required       |
| <b>A</b><br>Chassis 1, 2, 3 & 4 | 48/50TC, 50TCQ 04 through 07, 48/50KC, 50KCQ,<br>48/50HC, 50HCQ, 48/50LC 04 through 06<br>48/50TC 08 through 14, 50TCQ 08 through 12<br>48/50HC 07 through 12, 50HCQ 07 through 09<br>48/50LC 07 | 580J/558J 04, 548J 04 through 07, 582J/559J,<br>547J, 581J/551J 04 though 06<br>580J/558J 08 through 14, 548J 08 through 12,<br>581J/551J 07 through 12, 549J 07 through 09 | 3 Kit          |
| В                               | 48/50HC 16, 50TCQ and 48/50HC 14, 50HCQ 12,                                                                                                                                                      | 580J/558J 16, 548J 14, 581J/551J 14, 549J 12                                                                                                                                |                |
| Chassis 5                       | 48/50LC 08 through 12                                                                                                                                                                            |                                                                                                                                                                             | 4 Kits         |
| C                               | 48/50TC 17 through 30, 50TCQ 17 & 24,                                                                                                                                                            | 580J/558J 17 through 30, 548J 17 through 24,                                                                                                                                |                |
| Chassis 6, 7, 8 & 9             | 48/50HC 17 through 28, 48/50LC 14 through 26                                                                                                                                                     | 581J/551J 17 through 28                                                                                                                                                     | 5 Kits         |