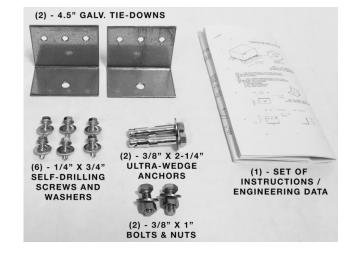

## Installation Instruction Carrier/Bryant Roof Top Units - Optional Mounting to <u>Concrete or Stand</u> Usage Chart and Instructions

| Description/Name:Tie Down Bracket for Concrete or StandVendor:Miami TechPart Number:CBTDC-KGR |                            |                                                                                                                                                           |                |
|-----------------------------------------------------------------------------------------------|----------------------------|-----------------------------------------------------------------------------------------------------------------------------------------------------------|----------------|
| Kit includes:                                                                                 | Qty. 2<br>Qty. 6<br>Qty. 2 | Tie down Brackets<br>1/4" x 3/4" Self-Drilling Screws with Washers<br>3/8" x 2-1/4" Ultra-Wedge Anchors <b>(Note this is for Concrete Installations</b> ) | 1              |
|                                                                                               | Qty. 1<br>Qty. 2           | Instructions<br>3/8" x 1" Bolts, Washer and Nuts <b>(Note this is for Rails Systems)</b>                                                                  |                |
| Roof Top Unit                                                                                 | Carrier                    | Bryant                                                                                                                                                    | Number of Kits |