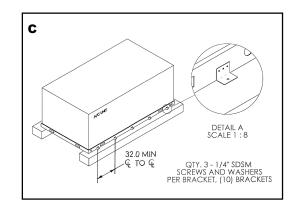

| Roof Top Unit                   | Carrier                                                                                                                                                                                          | Bryant                                                                                                                                                                      | Number of Kits |
|---------------------------------|--------------------------------------------------------------------------------------------------------------------------------------------------------------------------------------------------|-----------------------------------------------------------------------------------------------------------------------------------------------------------------------------|----------------|
| <b>Chassis Identifier</b>       | Model Number and Tonnage                                                                                                                                                                         | Model Number and Tonnage                                                                                                                                                    | Required       |
| <b>A</b><br>Chassis 1, 2, 3 & 4 | 48/50TC, 50TCQ 04 through 07, 48/50KC, 50KCQ,<br>48/50HC, 50HCQ, 48/50LC 04 through 06<br>48/50TC 08 through 14, 50TCQ 08 through 12<br>48/50HC 07 through 12, 50HCQ 07 through 09<br>48/50LC 07 | 580J/558J 04, 548J 04 through 07, 582J/559J,<br>547J, 581J/551J 04 though 06<br>580J/558J 08 through 14, 548J 08 through 12,<br>581J/551J 07 through 12, 549J 07 through 09 | 3 Kit          |
| В                               | 48/50HC 16, 50TCQ and 48/50HC 14, 50HCQ 12,                                                                                                                                                      | 580J/558J 16, 548J 14, 581J/551J 14, 549J 12                                                                                                                                |                |
| Chassis 5                       | 48/50LC 08 through 12                                                                                                                                                                            |                                                                                                                                                                             | 4 Kits         |
| C                               | 48/50TC 17 through 30, 50TCQ 17 & 24,                                                                                                                                                            | 580J/558J 17 through 30, 548J 17 through 24,                                                                                                                                |                |
| Chassis 6, 7, 8 & 9             | 48/50HC 17 through 28, 48/50LC 14 through 26                                                                                                                                                     | 581J/551J 17 through 28                                                                                                                                                     | 5 Kits         |