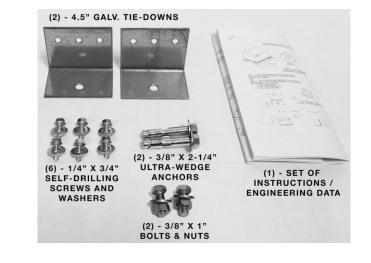

## Installation Instruction Carrier/Bryant Roof Top Units - Optional Mounting to <u>Concrete or Stand</u> Usage Chart and Instructions

| Description/Name:Tie Down Bracket for Concrete or StandVendor:Miami TechPart Number:CBTDC-KGR |                            |                                                                                                                                                           |                |
|-----------------------------------------------------------------------------------------------|----------------------------|-----------------------------------------------------------------------------------------------------------------------------------------------------------|----------------|
| Kit includes:                                                                                 | Qty. 2<br>Qty. 6<br>Qty. 2 | Tie down Brackets<br>1/4" x 3/4" Self-Drilling Screws with Washers<br>3/8" x 2-1/4" Ultra-Wedge Anchors <b>(Note this is for Concrete Installations</b> ) | 1              |
|                                                                                               | Qty. 1<br>Qty. 2           | Instructions<br>3/8" x 1" Bolts, Washer and Nuts <b>(Note this is for Rails Systems)</b>                                                                  |                |
| Roof Top Unit                                                                                 | Carrier                    | Bryant                                                                                                                                                    | Number of Kits |